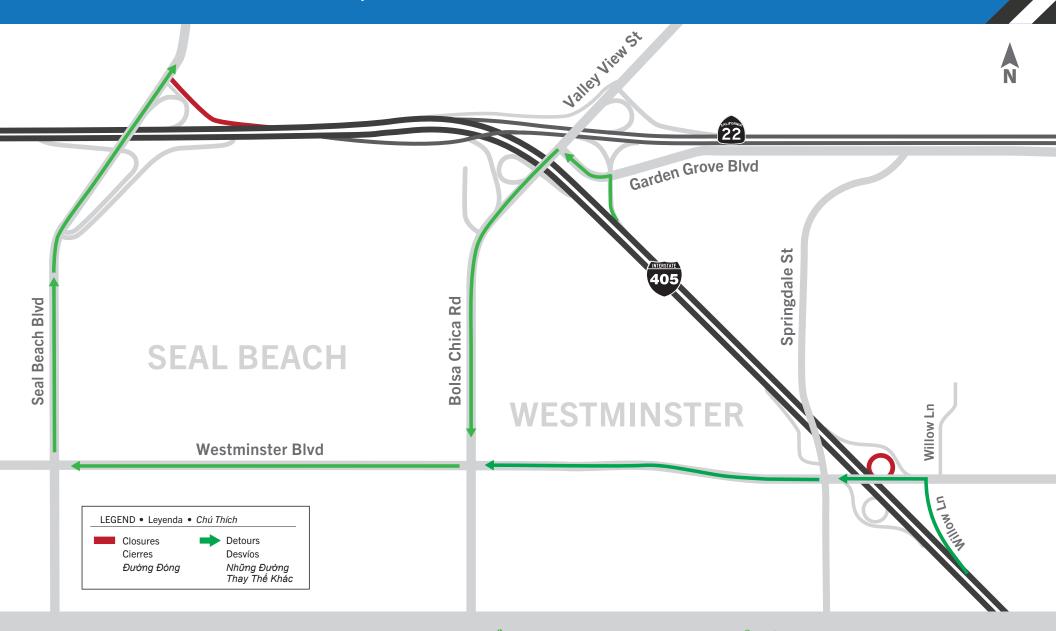

#### WHAT

Crews will close the northbound (NB) I-405 off-ramp to Seal Beach Boulevard for approximately one month to accommodate the freeway widening.

Activities include demolition, excavation, grading, drainage and electrical system installation, concrete pours and asphalt paving.

#### WHERE

NB I-405 off-ramp to Seal Beach Boulevard

#### WHEN

As early as 5 a.m. Monday, June 29.

The ramp is scheduled to reopen July 29.

Note: Dates and times may change due to unforeseen operational factors or inclement weather.